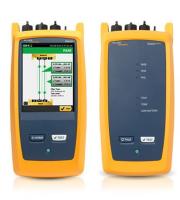

#### FLUKE CFP-100-O

CertiFiber® Pro Optical Loss Test Set. Fastest time to certify – two fibers at two wavelengths in three seconds.Includes CertiFiber Pro-Quad OLTS modules . EF— compliant MM and does MM and SM certification. Extended singlemode distance range to 130km.