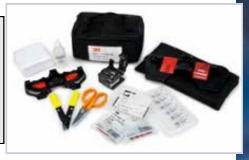

### 3M™ FIBRLOK™ MECHANICAL SPLICE/ NO POLISH CONNECTOR TOOL KIT

Does Mechanical Splice. SC / LC, No polish MM and SM connectors. Made for simple assembly.