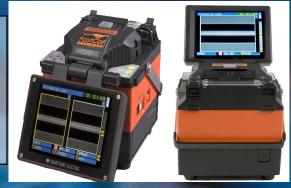

### SUMITOMO TYPE 39 / TYPE 71C SPLICER KIT HIRE

Protective case - housing all splice equipment. Sumitomo Type 39 or 71C splice unit. Power supplies and batteries - depending on user requirements. Cleaver unit. Sharps bottle for waste. Alcohol pump dispenser bottle with alcohol. Lint free wipes. Stripping tool for both 250 $\mu$  and 9 $\mu$  fibres. Kevlar scissors for cutting and stripping fibres.