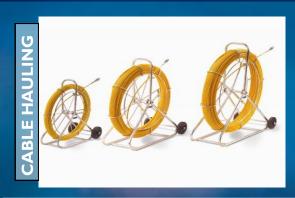

#### **DUCT SNAKE ON STAND**

Compact and versatile. Suitable for small conduits to 50mm. Use with cable lube to reduce friction. Used to pull back haul rope.

ELECTROLINE 06MM X 100M HIRE YELLOW ELECTROLINE 08MM X 100M HIRE YELLOW ELECTROLINE 10MM X 200M HIRE YELLOW