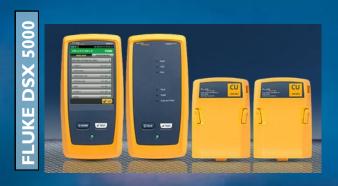

#### **FLUKE DSX 5000**

Informat Protective case - housing all test equipment .Fluke DSX 5000 main unit and remote tester. Power supplies and batteries - depending on user requirements. Copper test modules for DSX 500 unit. Reference test modules to set cabling reference. Pair CAT 6 / 6A test leads. Disks with Linkware Versiv software to download test results. USB cable for linking DSX 5000 main unit to PC for download. Straps to carry units onsite. We also have DTX 1800 available for hire.