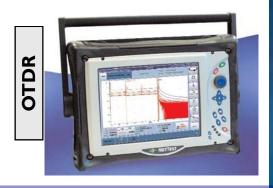

#### **OTDR**

- -Highest Dynamic Range in the industry-50dB
- -OTDR, Loss Test Set and VFL in a single module
- -Optical Spectrum Analyzer module with 10 GHz channel resolution
- -One-button testing